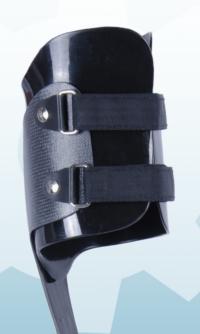

## **PROPULSION**

## Outperforming patient expectations!

- *}* Provide patients with a longer toe lever.
- *}* Reduce the pressure at the distal residual limb to provide better protection.
- Improve balance and stability. *>>>*
- Provide improved push-off. *}*
- Allow your patient to take even strides. ////
- Expend less energy and be more efficient ,,,,, in day-to-day life.

Better manage your partial foot patients with the Propulsion™ Partial Foot Prosthesis from Tillges Technologies.

Other options available!

Call 1-855-4TILTEC to place your custom order today.